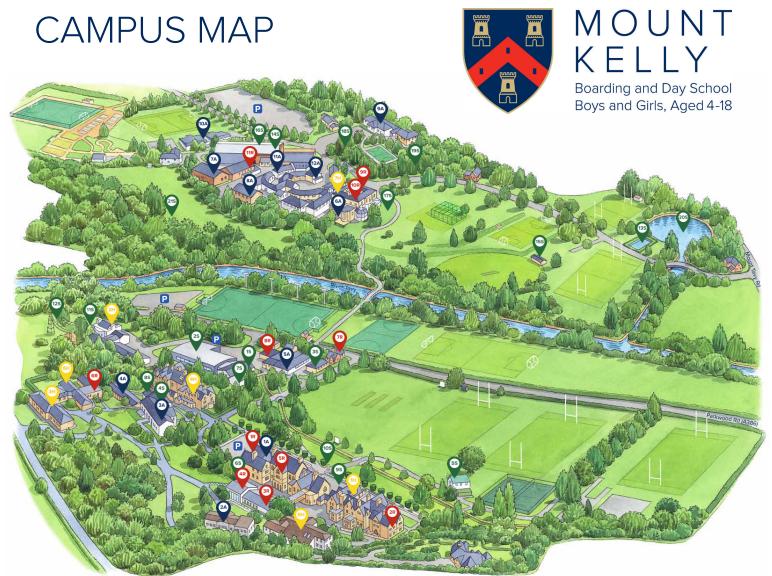

|    | HOUSES          |
|----|-----------------|
| 1H | School House    |
| 2H | Newton House    |
| 3H | Marwood House   |
| 4H | Courtenay House |
| 5H | Conway House    |
| 6H | Russell House   |
| 7H | Tavy House      |
|    |                 |

|     | RECEPTIONS, HALLS & OTHER    |
|-----|------------------------------|
| 1R  | College Reception            |
| 2R  | Admissions, Head Master, SLT |
| 3R  | Big School Hall              |
| 4R  | Performing Arts Centre       |
| 5R  | Chapel                       |
| 6R  | Sixth Form Centre            |
| 7R  | Bursary, HR, H&S (The Lodge) |
| 8R  | School Shop                  |
| 9R  | Prep Reception               |
| 10R | Front Hall                   |
| 11R | Wortham Hall                 |

| 1A  | Library (College)                        |
|-----|------------------------------------------|
| 2A  | Rossington Centre<br>(Mathematics, EAL)  |
| ЗА  | Adair Building<br>(Science, Music)       |
| 4A  | Orchard Block<br>(English, Drama)        |
| 5A  | Westall Centre<br>(Art, Photography, DT) |
| 6A  | Library (Prep)                           |
| 7A  | Music School                             |
| 8A  | Science Block (Prep)                     |
| 9A  | Collingwood                              |
| 10A | Pre-Prep                                 |
| 11A | Art                                      |
| 12A | DT                                       |
|     |                                          |

ACADEMIC

|     | SPORT & OUTDOORS            |
|-----|-----------------------------|
| S   | 25m Swimming Pool           |
| S.  | 50m Swimming Pool           |
| S   | Swimming Performance Centre |
| S   | Gym                         |
| S   | Pavilion (College)          |
| S   | Fives Court                 |
| S   | Squash Courts (College)     |
| S   | CCF                         |
| S   | Parade Ground               |
| 0S  | War Memorial                |
| 1S  | Simply Outdoors             |
| 2S  | High Ropes                  |
| 3S  | Outdoor Swimming Pool       |
| 4S  | Sports Hall                 |
| 5S  | Pavilion (Prep)             |
| 6S  | Squash Court (Prep)         |
| 7S  | Sunny Slopes                |
| 8S  | Adventure Playground        |
| 9S  | Camps                       |
| :0S | Lake                        |
| 15  | Rowden                      |